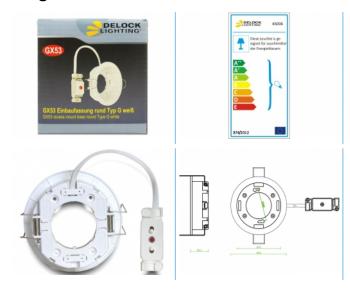

# Delock Lighting GX53 recess mount base round type G white

#### Item no. 46006

EAN: 4043619460069 Country of origin: China Package: Retail Box

#### **Specification**

- Round GX53 base
- · Mounting type: ceiling recess mount
- Suitable for all customary GX53 LED luminaires (max. 10 W / 0.1 A)
- · Material: plastic
- · Color: white
- Operating voltage: 230V / 50 Hz
- Protection class: IP20
- Only for indoor usage
- Dimensions:

Diameter visible 95 mm

Total height with brackets 43.3 mm

Total height without brackets 30.4 mm

Visible height when mounted 3.0 mm

Mounting depth with brackets 42.8 mm

Mounting depth without brackets 27.4 mm

Mounting opening diameter 78.5 mm

· Bulb not included in package content