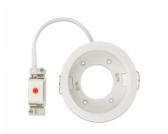

# Delock Lighting GX53 recess mount base round type G white

#### **Specification**

- Round GX53 base
- · Mounting type: ceiling recess mount
- Suitable for all customary GX53 LED luminaires (max. 10 W / 0.1 A)
- · Material: plastic
- · Color: white
- Operating voltage: 230V / 50 Hz
- Protection class: IP20
- Only for indoor usage
- Dimensions:

## Package content

• GX53 base