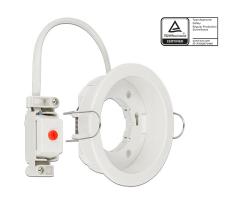

# Delock Lighting GX53 recess mount base round type G white

#### **Specification**

- Round GX53 base
- · Mounting type: ceiling recess mount
- Suitable for all customary GX53 LED luminaires (max. 10 W / 0.1 A)
- · Material: plastic
- · Color: white
- Operating voltage: 230V / 50 Hz
- Protection class: IP20
- Only for indoor usage
- Dimensions:

## Package content

• GX53 base