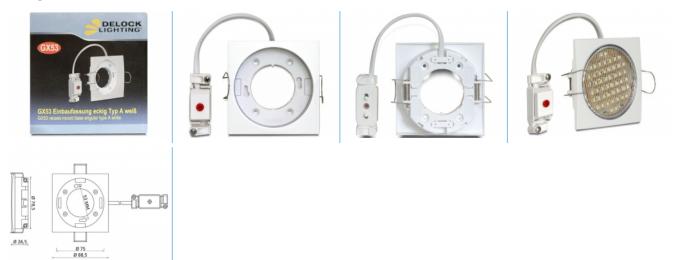

# Delock Lighting GX53 recess mount base angular type A white

### Description

With this GX53 base you can use most customary GX53 bulbs. GX53 lamps are well suitable for creating a pleasant light in cabinets, showcases and display windows, and they also look good as a light source on ceilings or walls.

## **Technical details**

- Angular GX53 base
- Mounting type: ceiling recess mount
- Suitable for all customary GX53 compact fluorescent lamps (max. 11W) and LED illuminants
- Material: plastic
- Color: white
- Operating voltage: 230V AC
- Protection class: IP20
- · Only for indoor usage
- Dimensions:
  - Diameter 88.5 mm

Total height with brackets 46.5 mm Total height without brackets 26.5 mm Visible height when mounted 5.0 mm Mounting depth with brackets 41 mm

- Mounting depth without brackets 21 mm
- Mounting opening diameter 78.5 mm
- Bulb not included in package content