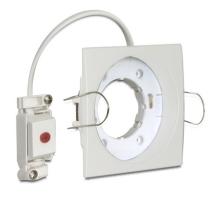

# Delock Lighting GX53 recess mount base angular type A white

### Description

With this GX53 base you can use most customary GX53 bulbs. GX53 lamps are well suitable for creating a pleasant light in cabinets, showcases and display windows, and they also look good as a light source on ceilings or walls.

## **Technical details**

- Angular GX53 base
- Mounting type: ceiling recess mount
- Suitable for all customary GX53 compact fluorescent lamps (max. 11W) and LED illuminants
- Material: plastic
- Color: white
- Operating voltage: 230V AC
- Protection class: IP20
- · Only for indoor usage
- Dimensions:
  - Diameter 88.5 mm