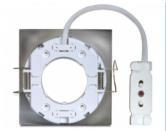

# Delock Lighting GX53 recess mount base angular type A chrome

### **Description**

With this GX53 base you can use most customary GX53 bulbs. GX53 lamps are well suitable for creating a pleasant light in cabinets, showcases and display windows, and they also look good as a light source on ceilings or walls.

#### Technical details

- Angular GX53 base
- · Mounting type: ceiling recess mount
- Suitable for all customary GX53 compact fluorescent lamps (max. 11W) and LED illuminants
- · Material: plastic
- · Color: chrome
- Operating voltage: 230V AC
- Protection class: IP20
- · Only for indoor usage
- · Dimensions: