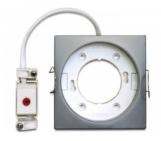

# Delock Lighting GX53 recess mount base angular type A chrome

### **Description**

With this GX53 base you can use most customary GX53 bulbs. GX53 lamps are well suitable for creating a pleasant light in cabinets, showcases and display windows, and they also look good as a light source on ceilings or walls.

#### Technical details

- Angular GX53 base
- · Mounting type: ceiling recess mount
- Suitable for all customary GX53 compact fluorescent lamps (max. 11W) and LED illuminants
- · Material: plastic
- · Color: chrome
- Operating voltage: 230V AC
- Protection class: IP20
- · Only for indoor usage
- · Dimensions: