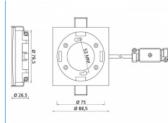

#### Technical details

- Angular GX53 base
- · Mounting type: ceiling recess mount
- Suitable for all customary GX53 compact fluorescent lamps (max. 11W) and LED illuminants
- · Material: plastic
- · Color: chrome
- Operating voltage: 230V AC
- Protection class: IP20
- · Only for indoor usage
- · Dimensions:

Diameter 88.5 mm

Total height with brackets 46.5 mm

Total height without brackets 26.5 mm

Visible height when mounted 5.0 mm

Mounting depth with brackets 41 mm

Mounting depth without brackets 21 mm

Mounting opening diameter 78.5 mm