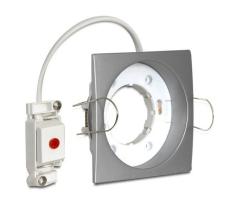

# Delock Lighting GX53 recess mount base angular type A chrome

### **Description**

With this GX53 base you can use most customary GX53 bulbs. GX53 lamps are well suitable for creating a pleasant light in cabinets, showcases and display windows, and they also look good as a light source on ceilings or walls.

#### Technical details

- Angular GX53 base
- · Mounting type: ceiling recess mount
- Suitable for all customary GX53 compact fluorescent lamps (max. 11W) and LED illuminants
- · Material: plastic
- · Color: chrome
- Operating voltage: 230V AC
- Protection class: IP20
- · Only for indoor usage
- · Dimensions: