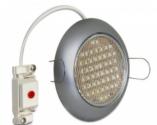

# Delock Lighting GX53 recess mount base round type B chrome

#### **Description**

With this GX53 base you can use most customary GX53 bulbs. GX53 lamps are well suitable for creating a pleasant light in cabinets, showcases and display windows, and they also look good as a light source on ceilings or walls.

#### **Technical details**

- Round GX53 base
- · Mounting type: ceiling recess mount
- Suitable for all customary GX53 compact fluorescent lamps (max. 11W) and LED illuminants
- · Material: plastic
- · Color: chrome
- Operating voltage: 230V AC
- Protection class: IP20
- Only for indoor usage
- Dimensions: