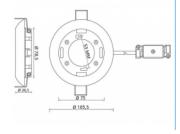

#### **Technical details**

- Round GX53 base
- · Mounting type: ceiling recess mount
- Suitable for all customary GX53 compact fluorescent lamps (max. 11W) and LED illuminants
- · Material: plastic
- · Color: chrome
- Operating voltage: 230V AC
- Protection class: IP20
- Only for indoor usage
- Dimensions:

Diameter 105.5 mm

Total height with brackets 46.5 mm

Total height without brackets 26.5 mm

Visible height when mounted 15.5 mm

Mounting depth with brackets 30 mm

Mounting depth without brackets 10 mm

Mounting opening diameter 78.5 mm