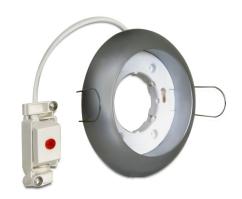

# Delock Lighting GX53 recess mount base round type B chrome

#### **Description**

With this GX53 base you can use most customary GX53 bulbs. GX53 lamps are well suitable for creating a pleasant light in cabinets, showcases and display windows, and they also look good as a light source on ceilings or walls.

#### **Technical details**

- Round GX53 base
- · Mounting type: ceiling recess mount
- Suitable for all customary GX53 compact fluorescent lamps (max. 11W) and LED illuminants
- · Material: plastic
- · Color: chrome
- Operating voltage: 230V AC
- Protection class: IP20
- Only for indoor usage
- Dimensions: