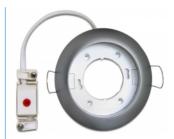

# Delock Lighting GX53 recess mount base round type B chrome

#### **Description**

With this GX53 base you can use most customary GX53 bulbs. GX53 lamps are well suitable for creating a pleasant light in cabinets, showcases and display windows, and they also look good as a light source on ceilings or walls.

#### **Technical details**

- Round GX53 base
- · Mounting type: ceiling recess mount
- Suitable for all customary GX53 compact fluorescent lamps (max. 11W) and LED illuminants
- · Material: plastic
- · Color: chrome
- Operating voltage: 230V AC
- Protection class: IP20
- Only for indoor usage
- Dimensions: