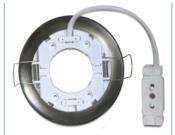

# Delock Lighting GX53 recess mount base round type B chrome

#### **Description**

With this GX53 base you can use most customary GX53 bulbs. GX53 lamps are well suitable for creating a pleasant light in cabinets, showcases and display windows, and they also look good as a light source on ceilings or walls.

#### **Technical details**

- Round GX53 base
- · Mounting type: ceiling recess mount
- Suitable for all customary GX53 compact fluorescent lamps (max. 11W) and LED illuminants
- · Material: plastic
- · Color: chrome
- Operating voltage: 230V AC
- Protection class: IP20
- Only for indoor usage
- Dimensions: