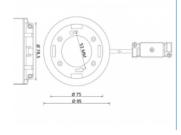

#### **Technical details**

- Round GX53 base
- · Mounting type: ceiling recess mount
- Suitable for all customary GX53 compact fluorescent lamps (max. 11W) and LED illuminants
- · Material: plastic
- · Color: white
- Operating voltage: 230V AC
- Protection class: IP20
- · Only for indoor usage
- Dimensions:
  - Diameter 95 mm
  - Total height 14 mm
  - Visible height when mounted 3.5 mm
  - Mounting depth with brackets 30.5 mm
  - Mounting depth without brackets 10.5 mm
  - Mounting opening diameter 78.5 mm
- · Bulb not included in package content