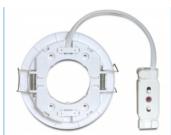

#### Description

With this GX53 base you can use most customary GX53 bulbs. GX53 lamps are well suitable for creating a pleasant light in cabinets, showcases and display windows, and they also look good as a light source on ceilings or walls.

#### **Technical details**

- Round GX53 base
- · Mounting type: ceiling recess mount
- Suitable for all customary GX53 compact fluorescent lamps (max. 11W) and LED illuminants
- · Material: plastic
- · Color: white
- Operating voltage: 230V AC
- Protection class: IP20
- · Only for indoor usage
- Dimensions:
  - Diameter 95 mm
  - Total height 14 mm
  - Visible height when mounted 3.5 mm
  - Mounting depth with brackets 30.5 mm
  - Mounting depth without brackets 10.5 mm
  - Mounting opening diameter 78.5 mm
- · Bulb not included in package content

## Package content

• GX53 base