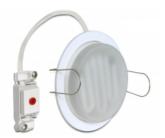

# Delock Lighting GX53 recess mount base round type **D** white

#### Description

With this GX53 base you can use most customary GX53 bulbs. GX53 lamps are well suitable for creating a pleasant light in cabinets, showcases and display windows, and they also look good as a light source on ceilings or walls.

#### **Technical details**

- Round GX53 base
- · Mounting type: ceiling recess mount
- Suitable for all customary GX53 compact fluorescent lamps (max. 11W) and LED illuminants
- · Material: plastic
- · Color: white
- Operating voltage: 230V AC
- Protection class: IP20
- · Only for indoor usage
- Dimensions:
  - Diameter 95 mm
  - Total height 14 mm
  - Visible height when mounted 3.5 mm
  - Mounting depth with brackets 30.5 mm
  - Mounting depth without brackets 10.5 mm
  - Mounting opening diameter 78.5 mm
- · Bulb not included in package content