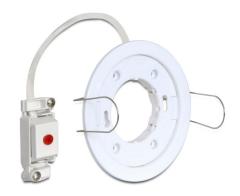

#### Description

With this GX53 base you can use most customary GX53 bulbs. GX53 lamps are well suitable for creating a pleasant light in cabinets, showcases and display windows, and they also look good as a light source on ceilings or walls.

#### **Technical details**

- Round GX53 base
- · Mounting type: ceiling recess mount
- Suitable for all customary GX53 compact fluorescent lamps (max. 11W) and LED illuminants
- · Material: plastic
- · Color: white
- Operating voltage: 230V AC
- Protection class: IP20
- · Only for indoor usage
- Dimensions:
  - Diameter 95 mm
  - Total height 14 mm
  - Visible height when mounted 3.5 mm
  - Mounting depth with brackets 30.5 mm
  - Mounting depth without brackets 10.5 mm
  - Mounting opening diameter 78.5 mm
- · Bulb not included in package content

## Package content

• GX53 base