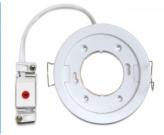

#### Description

With this GX53 base you can use most customary GX53 bulbs. GX53 lamps are well suitable for creating a pleasant light in cabinets, showcases and display windows, and they also look good as a light source on ceilings or walls.

#### **Technical details**

- Round GX53 base
- · Mounting type: ceiling recess mount
- Suitable for all customary GX53 compact fluorescent lamps (max. 11W) and LED illuminants
- · Material: plastic
- · Color: white
- Operating voltage: 230V AC
- Protection class: IP20
- · Only for indoor usage
- Dimensions:
  - Diameter 95 mm
  - Total height 14 mm
  - Visible height when mounted 3.5 mm
  - Mounting depth with brackets 30.5 mm
  - Mounting depth without brackets 10.5 mm
  - Mounting opening diameter 78.5 mm
- · Bulb not included in package content

## Package content

• GX53 base