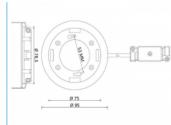

#### **Technical details**

- Round GX53 base
- · Mounting type: ceiling recess mount
- Suitable for all customary GX53 compact fluorescent lamps (max. 11W) and LED illuminants
- · Material: plastic
- · Color: chrome
- Operating voltage: 230V AC
- Protection class: IP20
- · Only for indoor usage
- Dimensions:

Diameter 95 mm

Total height 14 mm

Visible height when mounted 3.5 mm

Mounting depth with brackets 30.5 mm

Mounting depth without brackets 10.5 mm

Mounting opening diameter 78.5 mm

· Bulb not included in package content