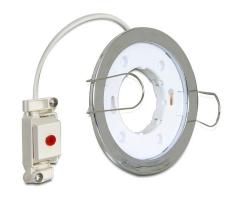

#### **Description**

With this GX53 base you can use most customary GX53 bulbs. GX53 lamps are well suitable for creating a pleasant light in cabinets, showcases and display windows, and they also look good as a light source on ceilings or walls.

#### **Technical details**

- Round GX53 base
- · Mounting type: ceiling recess mount
- Suitable for all customary GX53 compact fluorescent lamps (max. 11W) and LED illuminants
- · Material: plastic
- · Color: chrome
- Operating voltage: 230V AC
- Protection class: IP20
- · Only for indoor usage
- Dimensions:

Diameter 95 mm

Total height 14 mm

Visible height when mounted 3.5 mm

Mounting depth with brackets 30.5 mm

Mounting depth without brackets 10.5 mm

Mounting opening diameter 78.5 mm

· Bulb not included in package content