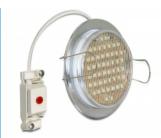

#### **Description**

With this GX53 base you can use most customary GX53 bulbs. GX53 lamps are well suitable for creating a pleasant light in cabinets, showcases and display windows, and they also look good as a light source on ceilings or walls.

#### **Technical details**

- Round GX53 base
- · Mounting type: ceiling recess mount
- Suitable for all customary GX53 compact fluorescent lamps (max. 11W) and LED illuminants
- · Material: plastic
- · Color: chrome
- Operating voltage: 230V AC
- Protection class: IP20
- · Only for indoor usage
- Dimensions:

Diameter 95 mm

Total height 14 mm

Visible height when mounted 3.5 mm

Mounting depth with brackets 30.5 mm

Mounting depth without brackets 10.5 mm

Mounting opening diameter 78.5 mm

· Bulb not included in package content