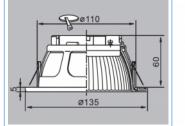

# **Technical details**

- Round GX53 base with reflector
- Mounting type: ceiling recess mount
- Suitable for all customary GX53 compact fluorescent lamps and LED illuminants
- Material: plastic
- Color: white
- Operating voltage: 230V AC
- Protection class: IP20
- Only for indoor usage
- Dimensions:
  - Diameter 135 mm
  - Total height 60 mm
  - Visible height when mounted 5 mm
  - Mounting depth 55 mm
  - Mounting opening diameter 110 mm
- · Bulb not included in package content