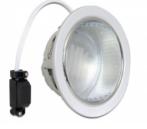

# Delock Lighting GX53 recess mount base round type L with reflector white

### Description

With this GX53 base you can use most customary GX53 bulbs. GX53 lamps are well suitable for creating a pleasant light in cabinets, showcases and display windows, and they also look good as a light source on ceilings or walls.

# **Technical details**

- Round GX53 base with reflector
- Mounting type: ceiling recess mount
- Suitable for all customary GX53 compact fluorescent lamps and LED illuminants
- Material: plastic
- Color: white
- Operating voltage: 230V AC
- Protection class: IP20
- Only for indoor usage
- Dimensions:
  - Diameter 135 mm
  - Total height 60 mm
  - Visible height when mounted 5 mm
  - Mounting depth 55 mm
  - Mounting opening diameter 110 mm
- · Bulb not included in package content