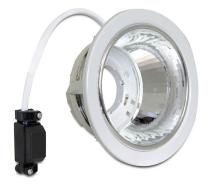

# Delock Lighting GX53 recess mount base round type L with reflector white

### Description

With this GX53 base you can use most customary GX53 bulbs. GX53 lamps are well suitable for creating a pleasant light in cabinets, showcases and display windows, and they also look good as a light source on ceilings or walls.

# **Technical details**

- Round GX53 base with reflector
- Mounting type: ceiling recess mount
- Suitable for all customary GX53 compact fluorescent lamps and LED illuminants
- Material: plastic
- Color: white
- Operating voltage: 230V AC
- Protection class: IP20
- Only for indoor usage
- Dimensions:
  - Diameter 135 mm
  - Total height 60 mm
  - Visible height when mounted 5 mm
  - Mounting depth 55 mm
  - Mounting opening diameter 110 mm
- · Bulb not included in package content