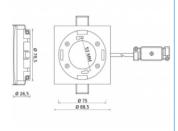

Visible 88.5 x 88.5 mm

Total height with brackets 46.5 mm

Total height without brackets 26.5 mm

Visible height when mounted 5.9 mm

Mounting depth with brackets 41 mm

Mounting depth without brackets 20.6 mm

Mounting opening diameter 78.5 mm

· Bulb not included in package content