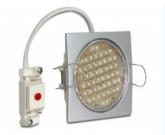

# Delock Lighting GX53 recess mount base angular type A silver

## **Description**

With this GX53 base you can use most customary GX53 luminaires. GX53 lamps are well suitable for creating a pleasant light in cabinets, showcases and display windows, and they also look good as a light source on ceilings or walls.

## **Specification**

- Angular GX53 base
- · Mounting type: ceiling recess mount
- Suitable for all customary GX53 LED luminaires (max. 10W / 0.1 A)
- · Material: plastic
- · Color: silver
- Operating voltage: 230V / 50 Hz
- Protection class: IP20
- · Only for indoor usage
- Dimensions:

Visible 88.5 x 88.5 mm

Total height with brackets 46.5 mm

Total height without brackets 26.5 mm

Visible height when mounted 5.9 mm

Mounting depth with brackets 41 mm

Mounting depth without brackets 20.6 mm

Mounting opening diameter 78.5 mm

· Bulb not included in package content