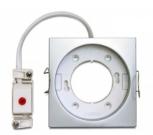

# Delock Lighting GX53 recess mount base angular type A silver

## **Description**

With this GX53 base you can use most customary GX53 luminaires. GX53 lamps are well suitable for creating a pleasant light in cabinets, showcases and display windows, and they also look good as a light source on ceilings or walls.

## **Specification**

- Angular GX53 base
- · Mounting type: ceiling recess mount
- Suitable for all customary GX53 LED luminaires (max. 10W / 0.1 A)
- · Material: plastic
- · Color: silver
- Operating voltage: 230V / 50 Hz
- Protection class: IP20
- · Only for indoor usage
- Dimensions: