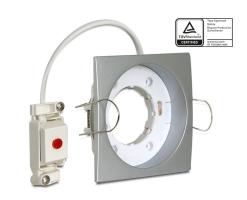

# Delock Lighting GX53 recess mount base angular type A silver

## **Description**

With this GX53 base you can use most customary GX53 luminaires. GX53 lamps are well suitable for creating a pleasant light in cabinets, showcases and display windows, and they also look good as a light source on ceilings or walls.

## **Specification**

- Angular GX53 base
- · Mounting type: ceiling recess mount
- Suitable for all customary GX53 LED luminaires (max. 10W / 0.1 A)
- · Material: plastic
- · Color: silver
- Operating voltage: 230V / 50 Hz
- Protection class: IP20
- · Only for indoor usage
- Dimensions:

Visible 88.5 x 88.5 mm

Total height with brackets 46.5 mm

Total height without brackets 26.5 mm

Visible height when mounted 5.9 mm

Mounting depth with brackets 41 mm

Mounting depth without brackets 20.6 mm

Mounting opening diameter 78.5 mm

· Bulb not included in package content