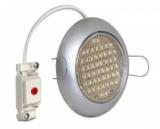

# Delock Lighting GX53 recess mount base round type **B** silver

#### Description

With this GX53 base you can use most customary GX53 bulbs. GX53 lamps are well suitable for creating a pleasant light in cabinets, showcases and display windows, and they also look good as a light source on ceilings or walls.

#### **Technical details**

- Round GX53 base
- · Mounting type: ceiling recess mount
- Suitable for all customary GX53 compact fluorescent lamps (max. 11W) and LED illuminants
- · Material: plastic
- · Color: silver
- Operating voltage: 230V AC
- Protection class: IP20
- · Only for indoor usage
- Dimensions:

Diameter 105.5 mm

Total height with brackets 46.5 mm

Total height without brackets 26.5 mm

Visible height when mounted 15.5 mm

Mounting depth with brackets 30 mm

Mounting depth without brackets 10 mm

Mounting opening diameter 78.5 mm