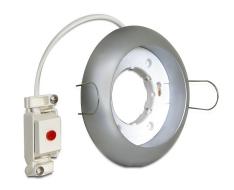

# Delock Lighting GX53 recess mount base round type **B** silver

#### Description

With this GX53 base you can use most customary GX53 bulbs. GX53 lamps are well suitable for creating a pleasant light in cabinets, showcases and display windows, and they also look good as a light source on ceilings or walls.

#### **Technical details**

- Round GX53 base
- · Mounting type: ceiling recess mount
- Suitable for all customary GX53 compact fluorescent lamps (max. 11W) and LED illuminants
- · Material: plastic
- · Color: silver
- Operating voltage: 230V AC
- Protection class: IP20
- · Only for indoor usage
- Dimensions:

Diameter 105.5 mm

Total height with brackets 46.5 mm

Total height without brackets 26.5 mm

Visible height when mounted 15.5 mm

Mounting depth with brackets 30 mm

Mounting depth without brackets 10 mm

Mounting opening diameter 78.5 mm