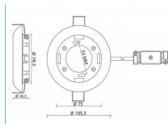

#### **Technical details**

- Round GX53 base
- · Mounting type: ceiling recess mount
- Suitable for all customary GX53 compact fluorescent lamps (max. 11W) and LED illuminants
- · Material: plastic
- · Color: silver
- Operating voltage: 230V AC
- Protection class: IP20
- · Only for indoor usage
- Dimensions:

Diameter 105.5 mm

Total height with brackets 46.5 mm

Total height without brackets 26.5 mm

Visible height when mounted 15.5 mm

Mounting depth with brackets 30 mm

Mounting depth without brackets 10 mm

Mounting opening diameter 78.5 mm