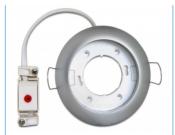

# Delock Lighting GX53 recess mount base round type **B** silver

#### Description

With this GX53 base you can use most customary GX53 bulbs. GX53 lamps are well suitable for creating a pleasant light in cabinets, showcases and display windows, and they also look good as a light source on ceilings or walls.

#### **Technical details**

- Round GX53 base
- · Mounting type: ceiling recess mount
- Suitable for all customary GX53 compact fluorescent lamps (max. 11W) and LED illuminants
- · Material: plastic
- · Color: silver
- Operating voltage: 230V AC
- Protection class: IP20
- · Only for indoor usage
- Dimensions:

Diameter 105.5 mm

Total height with brackets 46.5 mm

Total height without brackets 26.5 mm

Visible height when mounted 15.5 mm

Mounting depth with brackets 30 mm

Mounting depth without brackets 10 mm

Mounting opening diameter 78.5 mm