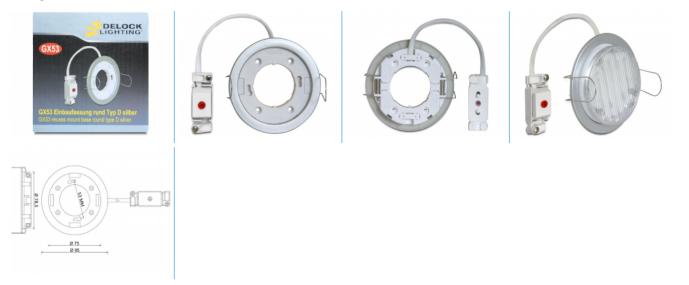

# Delock Lighting GX53 recess mount base round type D silver

### Description

With this GX53 base you can use most customary GX53 bulbs. GX53 lamps are well suitable for creating a pleasant light in cabinets, showcases and display windows, and they also look good as a light source on ceilings or walls.

## **Technical details**

- Round GX53 base
- Mounting type: ceiling recess mount
- Suitable for all customary GX53 compact fluorescent lamps (max. 11W) and LED illuminants
- Material: plastic
- Color: silver
- Operating voltage: 230V AC
- Protection class: IP20
- Only for indoor usage
- Dimensions:
  - Diameter 95 mm
  - Total height 14 mm
  - Visible height when mounted 3.5 mm
- Mounting depth with brackets 30.5 mm
- Mounting depth without brackets 10.5 mm
- Mounting opening diameter 78.5 mm
- · Bulb not included in package content

## Package content

• GX53 base