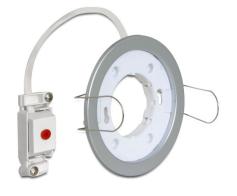

### Description

With this GX53 base you can use most customary GX53 bulbs. GX53 lamps are well suitable for creating a pleasant light in cabinets, showcases and display windows, and they also look good as a light source on ceilings or walls.

## **Technical details**

- Round GX53 base
- Mounting type: ceiling recess mount
- Suitable for all customary GX53 compact fluorescent lamps (max. 11W) and LED illuminants
- Material: plastic
- Color: silver
- Operating voltage: 230V AC
- Protection class: IP20
- Only for indoor usage
- Dimensions:
  - Diameter 95 mm
  - Total height 14 mm
  - Visible height when mounted 3.5 mm
- Mounting depth with brackets 30.5 mm
- Mounting depth without brackets 10.5 mm
- Mounting opening diameter 78.5 mm
- · Bulb not included in package content

## Package content

• GX53 base