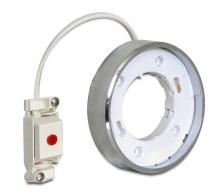

# Delock Lighting GX53 surface mount base round type F chrome

## **Description**

With this GX53 base you can use most customary GX53 bulbs. GX53 lamps are well suitable for creating a pleasant light in cabinets, showcases and display windows, and they also look good as a light source on ceilings or walls.

#### **Technical details**

- Round GX53 base
- Mounting type: ceiling surface mount
- Suitable for all customary GX53 compact fluorescent lamps and LED luminaires (max. 10 W / 0.1 A)
- Material: plastic
- · Color: chrome
- Operating voltage: 230V / 50 Hz
- Protection class: IP20
- · Only for indoor usage
- Dimensions: