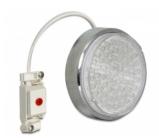

# Delock Lighting GX53 surface mount base round type F chrome

## **Description**

With this GX53 base you can use most customary GX53 bulbs. GX53 lamps are well suitable for creating a pleasant light in cabinets, showcases and display windows, and they also look good as a light source on ceilings or walls.

#### **Technical details**

- Round GX53 base
- Mounting type: ceiling surface mount
- Suitable for all customary GX53 compact fluorescent lamps and LED luminaires (max. 10 W / 0.1 A)
- Material: plastic
- · Color: chrome
- Operating voltage: 230V / 50 Hz
- Protection class: IP20
- · Only for indoor usage
- Dimensions: