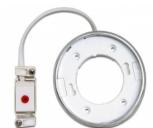

# Delock Lighting GX53 surface mount base round type F chrome

## **Description**

With this GX53 base you can use most customary GX53 bulbs. GX53 lamps are well suitable for creating a pleasant light in cabinets, showcases and display windows, and they also look good as a light source on ceilings or walls.

#### **Technical details**

- Round GX53 base
- Mounting type: ceiling surface mount
- Suitable for all customary GX53 compact fluorescent lamps and LED luminaires (max. 10 W / 0.1 A)
- Material: plastic
- · Color: chrome
- Operating voltage: 230V / 50 Hz
- Protection class: IP20
- · Only for indoor usage
- Dimensions: