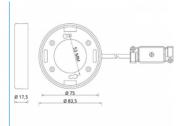

#### **Technical details**

- Round GX53 base
- Mounting type: ceiling surface mount
- Suitable for all customary GX53 compact fluorescent lamps and LED luminaires (max. 10 W / 0.1 A)
- Material: plastic
- · Color: chrome
- Operating voltage: 230V / 50 Hz
- Protection class: IP20
- · Only for indoor usage
- Dimensions:

Diameter 83.5 mm

Total height 17.5 mm

Visible height when mounted 17.5 mm

• Bulb not included in package content