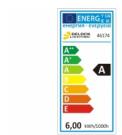

• Light colour: warm white

Nominal luminous flux: 225 Lumen
Rated luminous flux: 225 Lumen
Luminous intensity: 60 Candela

Nominal beam angle: 130°

Rated beam angle: 130°

Colour rendering index CRI: Ra 81

Energy efficiency class: A

Weighted energy consumption: 6.00 kWh / 1,000 h