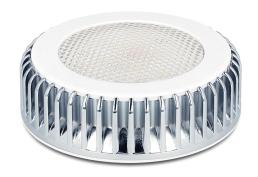

# Delock Lighting GX53 LED illuminant 6.0 W cool white 10 x SMD aluminum silver

# **Description**

This GX53 bulb with 10 HighPower SMD LEDs can be used with any customary GX53 base. It does not only create a pleasant light but also helps you to save the environment as LED lights are more energy-saving than conventional lights. The heat sink made of aluminum reliably leads the heat to the outside.

#### **Technical details**

Socket: GX53Type: GX53

Operating voltage: 100-240V AC

LED Type: 10 x SMD3535Nominal power: 6.0 W

• Power consumption during operation: 6.0 W

• Current demand: 55 mA

• Colour temperature: 6000 K