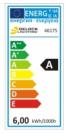

Energy efficiency class: A

• Weighted energy consumption: 6.00 kWh / 1,000 h

### **DATASHEET**

• Electrical power factor: 0.60

• Comparable incandescent bulb power: 25 W

Nominal life span: 35,000 hours
Rated life span: 35,000 hours
Switching cycles: 50,000 x

• Remaining brightness at end of life span: 261 Lumen