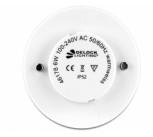

## **Technical details**

Socket: GX53Type: GX53

• Operating voltage: 100-240V AC

LED Type: 10 x SMD3535Nominal power: 6.0 W

• Power consumption during operation: 6.0 W

• Current demand: 55 mA

• Colour temperature: 3000 K

• Protection class: IP 52