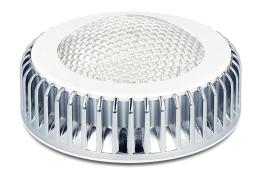

# Delock Lighting GX53 LED illuminant 6.0 W warm white 10 x SMD aluminum silver lens

# **Description**

This GX53 bulb with 10 HighPower SMD LEDs can be used with any customary GX53 base. It does not only create a pleasant light but also helps you to save the environment as LED lights are more energy-saving than conventional lights. The heat sink made of aluminum reliably leads the heat to the outside.

## **Technical details**

Socket: GX53Type: GX53

• Operating voltage: 100-240V AC

LED Type: 10 x SMD3535Nominal power: 6.0 W

• Power consumption during operation: 6.0 W

• Current demand: 55 mA

• Colour temperature: 3000 K