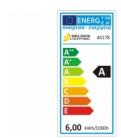

• Energy efficiency class: A

• Weighted energy consumption: 6.00 kWh / 1,000 h

### **DATASHEET**

• Electrical power factor: 0.60

• Comparable incandescent bulb power: 20 W

Nominal life span: 35,000 hours
Rated life span: 35,000 hours
Switching cycles: 50,000 x

• Remaining brightness at end of life span: 214 Lumen