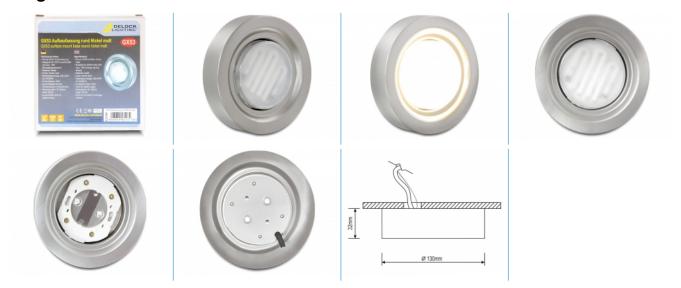

# Delock Lighting GX53 surface mount base round nickel matt

## **Description**

With this GX53 base you can use most customary GX53 bulbs. GX53 lamps are well suitable for creating a pleasant light in cabinets, showcases and display windows, and they also look good as a light source on ceilings or walls.

#### **Technical details**

- Round GX53 base
- Mounting type: ceiling surface mount
- Suitable for all customary GX53 compact fluorescent lamps (max. 13W) and LED illuminants
- · Material: metal
- · Color: nickel matt
- Operating voltage: 230V AC
- Protection class: IP20
- · Only for indoor usage
- Dimensions:

Diameter 130 mm

Total height 32 mm

· Bulb not included in package content