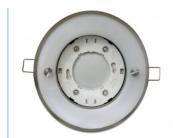

#### **Description**

With this GX53 base you can use most customary GX53 bulbs. GX53 lamps are well suitable for creating a pleasant light in cabinets, showcases and display windows, and they also look good as a light source on ceilings or walls.

#### **Technical details**

- Round GX53 base
- · Mounting type: ceiling recess mount
- Suitable for all customary GX53 compact fluorescent lamps (max. 11W) and LED illuminants
- · Material: metal
- · Color: nickel matt
- Operating voltage: 230V AC
- Protection class: IP20
- · Only for indoor usage
- Dimensions:

Diameter 132.5 mm

Total height with brackets 70 mm

Total height without brackets 61.5 mm

Visible height when mounted 33.5 mm

Mounting depth 28 mm

Mounting opening diameter 85 mm

· Bulb not included in package content