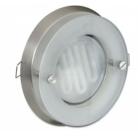

#### **Description**

With this GX53 base you can use most customary GX53 bulbs. GX53 lamps are well suitable for creating a pleasant light in cabinets, showcases and display windows, and they also look good as a light source on ceilings or walls.

#### **Technical details**

- Round GX53 base
- · Mounting type: ceiling recess mount
- Suitable for all customary GX53 compact fluorescent lamps (max. 11W) and LED illuminants
- · Material: metal
- · Color: nickel matt
- Operating voltage: 230V AC
- Protection class: IP20
- · Only for indoor usage
- Dimensions:

Diameter 132.5 mm

Total height with brackets 70 mm

Total height without brackets 61.5 mm

Visible height when mounted 33.5 mm

Mounting depth 28 mm

Mounting opening diameter 85 mm

· Bulb not included in package content