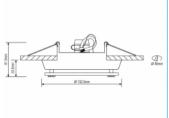

#### **Technical details**

- Round GX53 base
- · Mounting type: ceiling recess mount
- Suitable for all customary GX53 compact fluorescent lamps (max. 11W) and LED illuminants
- · Material: metal
- · Color: nickel matt
- Operating voltage: 230V AC
- Protection class: IP20
- · Only for indoor usage
- Dimensions:

Diameter 132.5 mm

Total height with brackets 70 mm

Total height without brackets 61.5 mm

Visible height when mounted 33.5 mm

Mounting depth 28 mm

Mounting opening diameter 85 mm

· Bulb not included in package content