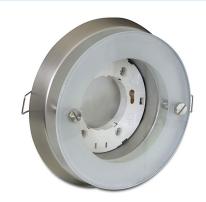

#### **Description**

With this GX53 base you can use most customary GX53 bulbs. GX53 lamps are well suitable for creating a pleasant light in cabinets, showcases and display windows, and they also look good as a light source on ceilings or walls.

#### **Technical details**

- Round GX53 base
- · Mounting type: ceiling recess mount
- Suitable for all customary GX53 compact fluorescent lamps (max. 11W) and LED illuminants
- · Material: metal
- · Color: nickel matt
- Operating voltage: 230V AC
- Protection class: IP20
- · Only for indoor usage
- Dimensions:

Diameter 132.5 mm

Total height with brackets 70 mm

Total height without brackets 61.5 mm

Visible height when mounted 33.5 mm

Mounting depth 28 mm

Mounting opening diameter 85 mm

· Bulb not included in package content