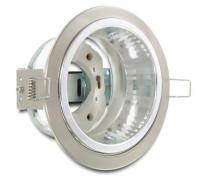

# Delock Lighting GX53 recess mount base round with reflector

# Description

With this GX53 base you can use most customary GX53 bulbs. GX53 lamps are well suitable for creating a pleasant light in cabinets, showcases and display windows, and they also look good as a light source on ceilings or walls.

# Specification

- Round GX53 base with reflector
- Mounting type: ceiling recess mount
- Suitable for all customary GX53 compact fluorescent lamps (max. 13W) and LED illuminants
- Material: metal
- Color: nickel matt
- Operating voltage: 230V AC
- Protection class: IP20
- Only for indoor usage
- Dimensions:
  - Diameter 125 mm
  - Total height 85 mm
  - Visible height when mounted 5 mm
  - Mounting depth 80 mm
  - Mounting opening diameter 115 mm
- · Bulb not included in package content