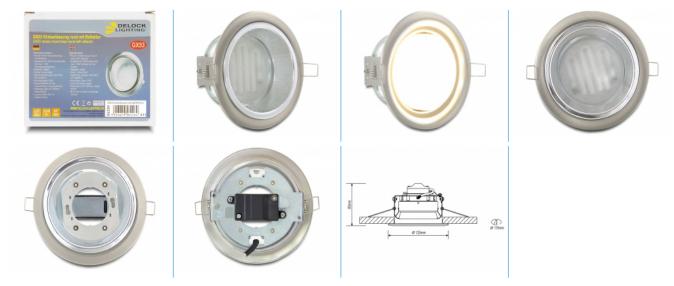

# Delock Lighting GX53 recess mount base round with reflector

#### Item no. 46216

EAN: 4043619462162 Country of origin: China Package: Retail Box

# Specification

- Round GX53 base with reflector
- Mounting type: ceiling recess mount
- Suitable for all customary GX53 compact fluorescent lamps (max. 13W) and LED illuminants
- Material: metal
- Color: nickel matt
- Operating voltage: 230V AC
- Protection class: IP20
- Only for indoor usage
- Dimensions:
  - Diameter 125 mm
  - Total height 85 mm
  - Visible height when mounted 5 mm
  - Mounting depth 80 mm
  - Mounting opening diameter 115 mm
- · Bulb not included in package content

# Package content

• GX53 base