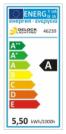

• Energy efficiency class: A+

• Weighted energy consumption: 5.00 kWh / 1,000 h

## ■ DATASHEET

• Electrical power factor: 0.50

• Comparable incandescent bulb power: 35 W

Nominal life span: 25,000 hours
Rated life span: 25,000 hours
Switching cycles: 100,000 x

• Remaining brightness at end of life span: 234 Lumen