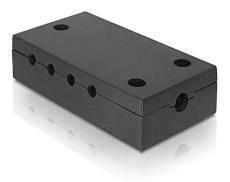

# **Delock Lighting 8-fold distributor for LED light bars**

## Description

This distributor allows you to connect up to 8 LED light bars to only one power supply. You only need to connect the optional power supply to the distributor, and then connect the LED light bars to the distributor using the connection cables. It can be simply bolt on to most cabinets due to its small and slim design. Please note that the power supply must have enough capacity to power all 8 light bars (see description of the power supplies).

## **Technical details**

- 8-fold distributor for flat and triangular LED light bars
- Power supply unit optional

#### Package content

8-fold distributor