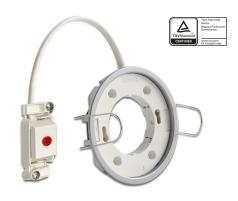

# Delock Lighting GX53 recess mount base round type E silver

## Description

With this GX53 base you can use most customary GX53 luminaires. GX53 lamps are well suitable for creating a pleasant light in cabinets, showcases and display windows, and they also look good as a light source on ceilings or walls.

# Specification

- Round GX53 base
- Mounting type: ceiling recess mount
- Suitable for all customary GX53 LED luminaires (max. 10 W / 0.1 A)
- Material: plastic
- Color: silver
- Operating voltage: 230 V / 50 Hz
- Protection class: IP20
- · Only for indoor usage
- Dimensions:
  - Diameter 85.5 mm
  - Total height with brackets 45.6 mm Total height without brackets 14.0 mm Visible height when mounted 1.3 mm
- Mounting depth with brackets 39.5 mm
- Mounting depth without brackets 12.7 mm
- Mounting opening diameter 78.5 mm
- · Bulb not included in package content