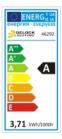

· Light colour: cool white

Nominal luminous flux: 180 Lumen
Rated luminous flux: 180 Lumen
Luminous intensity: 14 Candela

• Beam angle: 360°

• Colour rendering index CRI: Ra 75

• Energy efficiency class: A

• Weighted energy consumption: 3.71 kWh / 1,000 h

• Electrical power factor: 0.90