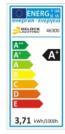

Energy efficiency class: A+

Weighted energy consumption: 3.71 kWh / 1,000 h

#### **DATASHEET**

• Electrical power factor: 0.80

• Comparable incandescent bulb power: 35 W

Nominal life span: 40,000 hours
Rated life span: 40,000 hours
Switching cycles: 20,000 x

• Remaining brightness at end of life span: 230 Lumen