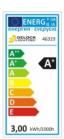

· Light colour: warm white

Nominal luminous flux: 250 LumenRated luminous flux: 250 Lumen

• Luminous intensity: 27 Candela

Beam angle: 170°

• Colour rendering index CRI: Ra 80

• Energy efficiency class: A+

Weighted energy consumption: 3.00 kWh / 1,000 h

• Electrical power factor: 0.29