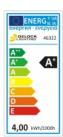

· Light colour: warm white

Nominal luminous flux: 325 Lumen
Rated luminous flux: 325 Lumen
Luminous intensity: 57 Candela

Beam angle: 170°

• Colour rendering index CRI: Ra 80

• Energy efficiency class: A+

Weighted energy consumption: 4.00 kWh / 1,000 h

• Electrical power factor: 0.36