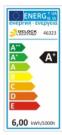

Light colour: warm white

Nominal luminous flux: 470 LumenRated luminous flux: 470 Lumen

• Luminous intensity: 82 Candela

Beam angle: 170°

• Colour rendering index CRI: Ra 80

• Energy efficiency class: A+

Weighted energy consumption: 6.00 kWh / 1,000 h