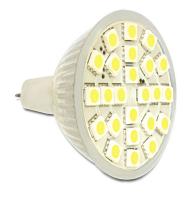

# Delock Lighting MR16 LED illuminant 3.8 W cool white 24 x SMD

# **Technical details**

- Socket: GU5.3
- Type: MR16
- Operating voltage: 12V AC/DC
- LED Type: 24 x SMD5050
- Nominal power: 3.8 W
- Power consumption during operation: 3.8 W
- Current demand: 460 mA
- Colour temperature: 6000 K
- · Light colour: cool white
- Nominal luminous flux: 330 Lumen
- Rated luminous flux: 330 Lumen
- Luminous intensity: 93 Candela
- Nominal beam angle: 120°
- Rated beam angle: 120°
- Colour rendering index CRI: Ra 70
- Energy efficiency class: A+
- Weighted energy consumption: 4.03 kWh / 1,000 h