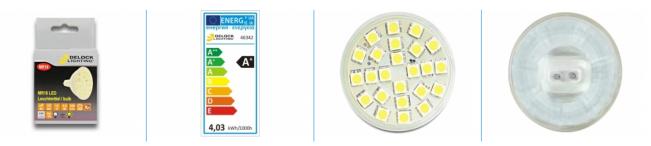

#### Item no. 46342

EAN: 4043619463428 Country of origin: China Package: Retail Box

# **Technical details**

- Socket: GU5.3
- Type: MR16
- Operating voltage: 12V AC/DC
- LED Type: 24 x SMD5050
- Nominal power: 3.8 W
- Power consumption during operation: 3.8 W
- Current demand: 460 mA
- Colour temperature: 6000 K
- · Light colour: cool white
- Nominal luminous flux: 330 Lumen
- Rated luminous flux: 330 Lumen
- Luminous intensity: 93 Candela
- Nominal beam angle: 120°
- Rated beam angle: 120°
- Colour rendering index CRI: Ra 70
- Energy efficiency class: A+
- Weighted energy consumption: 4.03 kWh / 1,000 h