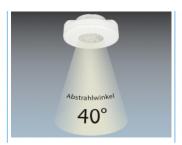

• Colour temperature: 2700 K

• Light colour: warm white

Nominal luminous flux: 350 Lumen
Rated luminous flux: 350 Lumen
Luminous intensity: 850 Candela

Nominal beam angle: 40°
Rated beam angle: 40°

• Colour rendering index CRI: Ra 80