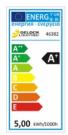

minal luminous flux: 350 Lumen
Rated luminous flux: 350 Lumen
Luminous intensity: 850 Candela

Nominal beam angle: 40°
Rated beam angle: 40°

• Colour rendering index CRI: Ra 80

• Energy efficiency class: A+

Weighted energy consumption: 5.0 kWh / 1,000 h

#### **DATASHEET**



• Electrical power factor: 0.40

• Comparable incandescent bulb power: 50 W

Nominal life span: 40,000 hours
Rated life span: 40,000 hours
Switching cycles: 15,000 x

• Remaining brightness at end of life span: 330 Lumen

• Start-up time (to 60 %): 0.5 second(s)

• Ignition time: 0.2 second(s)

• Luminous efficiency: 70.0 Lumen / Watt

• Dimensions (Ø / height): 74,3 x 25,6 mm

• Dimmable: No

• Protection class: IP 50

• Operating temperature: 0 °C ~ 60 °C

#### Package content

• LED GX53 bulb

# **Images**