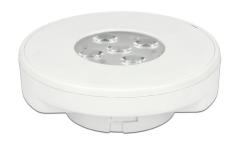

# Delock Lighting GX53 LED illuminant 5.0 W warm white 5 x SMD

## **Description**

This GX53 bulb with 5 warm white SMD LEDs can be used with any customary GX53 base. It does not only create a pleasant light but also helps to save the environment as LED lights are more energy-saving than conventional lights.

## **Specification**

Socket: GX53Type: GX53

• Operating voltage: 200 ~ 240 V AC

• LED Type: 5 x Seoul Semi SMD 3030 47V

Nominal power: 5.0 W

• Power consumption during operation: 5.0 W

• Current demand: 35 mA